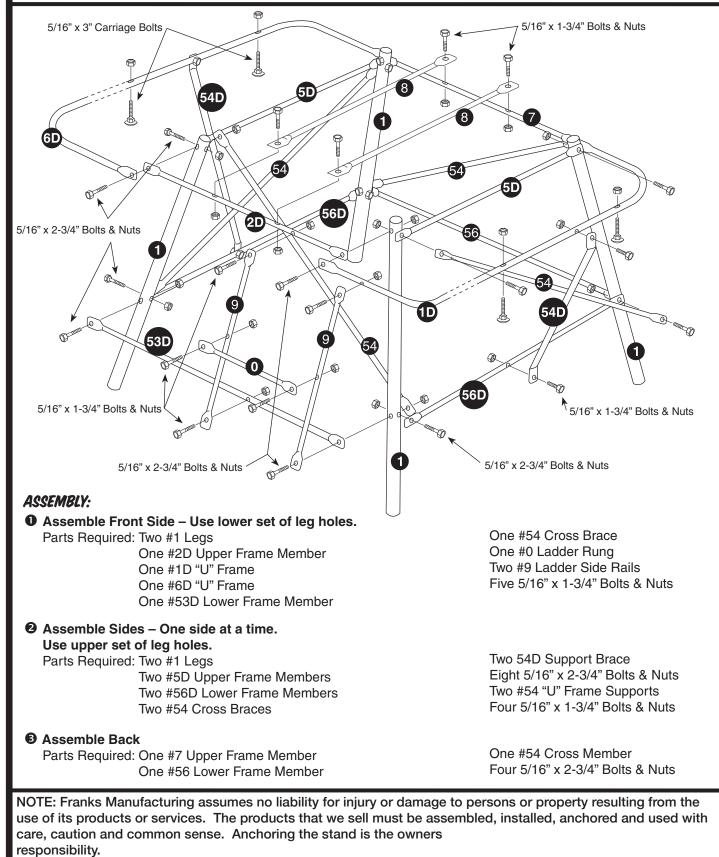

## **5' DOUBLE WIDE TOWER ASSEMBLY INSTRUCTIONS**

## BUNDLE:

| (4) 5' Legs | (2) #8                 |
|-------------|------------------------|
| (4) #54     | (1) #2D                |
| (1) #53D    | (2) #9                 |
| (2) #56D    | (1) 1D Wrap Around     |
| (1) 56      | (1) 6D Wrap Around     |
| (1) #7      | (2) #54D Support Brace |
| (2) #5D     |                        |

## HARDWARE BOX: (1) step (4) tower pads (1) floor handle (16) 5/16" x 2-3/4" bolts (14) 5/16" x 1-3/4" bolts

(38) 5/16" hex nuts

(4) 3" carriage bolts

## RECOMMENDED TOOLS:

Open End 1/2" Socket Wrench Deep 1/2" Socket Wrench

IMPORTANT: Follow procedure below. Numbers are written on parts for easy identification. Locate all parts, bolts and nuts in direction indicated. NOTE: Position ladder mounting holes in line for proper location of ladder.