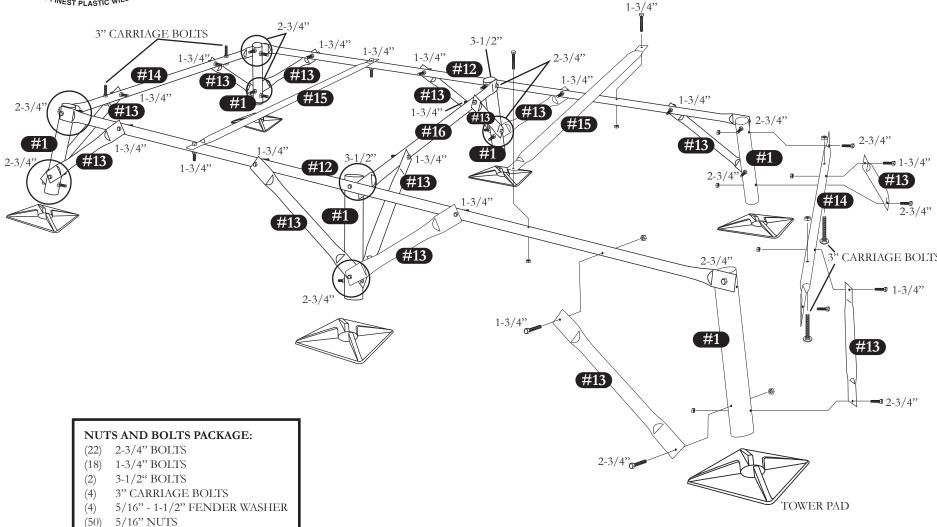

#### BUNDLED:

Assembly Instructions & Item Listing Sheet

- (2) #12s 84-1/2"
- (14) #13's 16"
- (2) #14's 43"
- (2) #15 45-1/2"
- (1) #16 43"

#### BOXED:

- (6) #1's 12"
- (6) Tower Pads
- (1) PKG of Nuts and Bolts

### DO NOT TIGHTEN UNTIL ALL NUTS AND BOLTS ARE INSTALLED.

- Attach #12's to legs.
- 2 Attach #14's to legs.
- Attach #15's
- Attach #16
- Attach #13's

PLASTIC VACUUM FORMING,INC.

© 2011 PLASTIC VACUUM FORMING, INC.